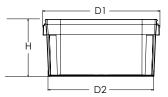

#### **Dimensions**

D1: 251.23 mm D2: 227.59 mm

H: 123 mm without the lid

Deviation ±1mm