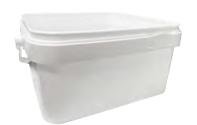

# Square Bucket 5LT

## Other elements

| Capacity (LT)                  | Volume to rim<br>5.556 Lt                       | Brim full volume<br>6.220 Lt |
|--------------------------------|-------------------------------------------------|------------------------------|
| Net weight / Deviation (±2.5%) | 173 gr                                          |                              |
| Buckets packaging              | Pallet 600 pcs (24 package x 25 pcs) Bag 60 pcs |                              |
| Decoration                     | IML Label                                       |                              |