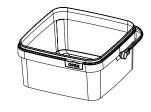

# Lid technical characteristics **Square**

## Square Lid 5 LT

## Other elements

| Lid weight (gr) Deviation (±2.5%) | 65.6 gr               |                   |
|-----------------------------------|-----------------------|-------------------|
| Lid packaging                     | 2200 pcs / europallet | 100 pcs / package |