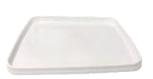

# Lid technical characteristics **Square**

## Square Lid 5 LT

#### **Dimensions**

D: 249.88 mm H: 19.05 mm

Deviation ±1mm